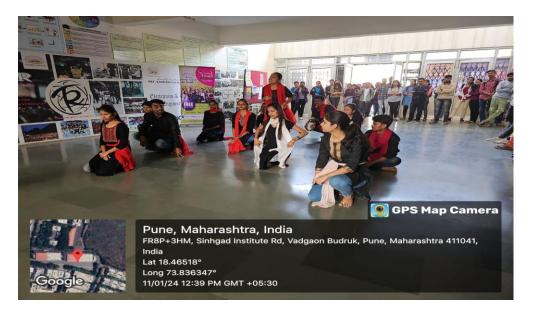

## FIRST PRIZE RECEIVED BY STUDENTS IN MANY COMPETITIONS:

SINHGAD TECHNICAL EDUCATION SOCIETY'S  $_{
m (B)}$ 