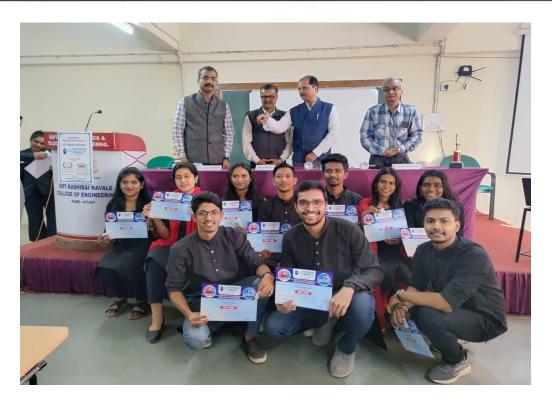

#### 5. AWARD-WINNING STREET PLAYS ADDRESSING SOCIAL ISSUES

The SKN Sinhgad School of Business Management takes pride in the impactful contributions of our students who have demonstrated exceptional talent and commitment through street plays addressing various social issues. These performances not only served as powerful mediums for raising awareness but also garnered recognition and awards in different competitions.

The institute celebrates the success of our students in utilizing street plays as a creative and influential platform to address societal concerns. The awards received in various competitions stand as a testament to the dedication, creativity, and social awareness of our students.

This achievement showcases the institute's emphasis on holistic development, encouraging students to actively engage with and contribute to the community through creative expressions. The accolades received underscore the effectiveness of our approach in fostering a socially responsible mindset among our students and preparing them for real-world challenges. The SKN Sinhgad School of Business Management continues to support and applaud such initiatives that contribute positively to society.

#### **PHOTOS:**