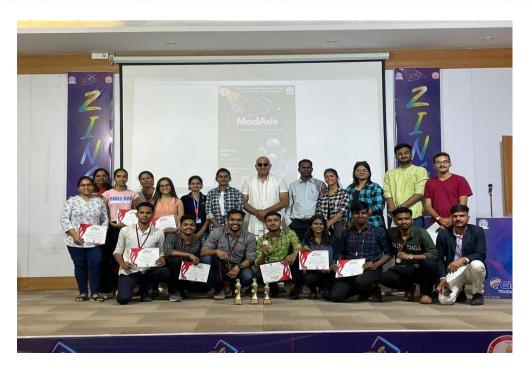

## FIRST PRIZE RECEIVED BY STUDENTS IN MANY COMPETITIONS:

SINHGAD TECHNICAL EDUCATION SOCIETY'S  $_{
m (B)}$ 