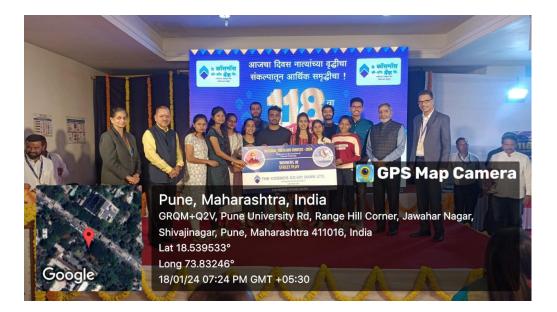

# 3. RECOGNITION AND COLLABORATIVE PARTNERSHIP WITH AAMHI ZADKARI FOUNDATION:

The SKN Sinhgad School of Business Management has been acknowledged by the Aamhi Zadkari Foundation for its outstanding commitment to environmental conservation. The institute's initiative, where 135 students pledged to plant a tree on their birthdays, received heartfelt appreciation from the foundation.

In addition to this recognition, our institute has solidified its commitment to environmental stewardship through a formal Memorandum of Understanding (MOU) with the Aamhi Zadkari Foundation. This collaborative partnership signifies a shared vision for sustainability and environmental consciousness. The MOU reinforces our dedication to fostering a greener environment and sets the stage for continued collaboration in the pursuit of a healthier planet.

These achievements collectively underscore the SKN Sinhgad School of Business Management's proactive role in promoting sustainability and exemplify our commitment to creating a positive impact on the environment and society at large."